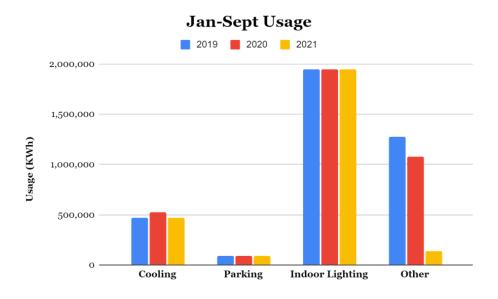

## GRI ENERGY DISCLOSURES ELECTRICITY

|                          | 2019  | 2020  | 2021  |
|--------------------------|-------|-------|-------|
| Electricity Usage (MWhr) | 5,019 | 4,623 | 2,644 |

## GRI ENERGY DISCLOSURES ELECTRICITY

#### 2019/2020/2021 Usage vs. Benchmarks