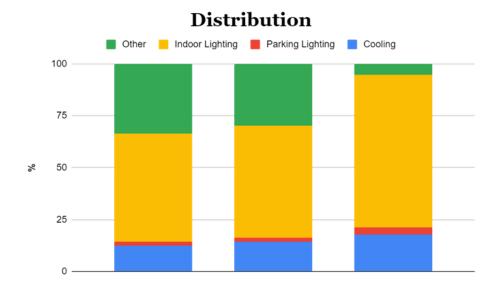

## GRI ENERGY DISCLOSURES ELECTRICITY

|                          | 2019  | 2020  | 2021  |
|--------------------------|-------|-------|-------|
| Electricity Usage (MWhr) | 5,019 | 4,623 | 2,644 |

## GRI ENERGY DISCLOSURES ELECTRICITY

#### 2019/2020/2021 Usage vs. Benchmarks