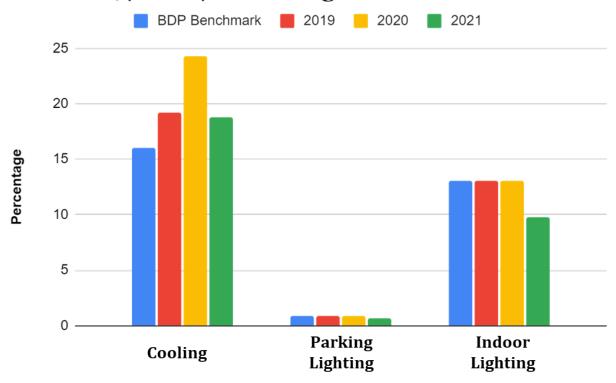

:<br>Electricity        | 4-5 |
| GRI GHG Emissions<br>Disclosures: Scope 1 & 2 | 6   |
| GRI Water Disclosures:<br>Water Withdrawal    | 7   |

# GRI ENERGY DISCLOSURES NATURAL GAS

#### Jan - Sept Usage



|                            | 2019    | 2020    | 2021    |
|----------------------------|---------|---------|---------|
| Absolute NG Use (MCF)      | 2,966   | 2,267   | 1,731   |
| NG Intensity (MCF/manhour) | 0.00285 | 0.00273 | 0.00247 |
| DOE BDP (Benchmark=12)     | 14.83   | 11.335  | 8.655   |

## GRI ENERGY DISCLOSURES ELECTRICITY





|                          | 2019  | 2020  | 2021  |
|--------------------------|-------|-------|-------|
| Electricity Usage (MWhr) | 5,019 | 4,623 | 2,644 |



## GRI ENERGY DISCLOSURES ELECTRICITY

#### 2019/2020/2021 Usage vs. Benchmarks



## GRI GHG EMISSIONS DISCLOSURES SCOPE 1 & 2

#### **Jan-Sept GHG Emissions**



# GRI WATER DISCLOSURES WATER WITHDRAWAL

### Jan-Sept Usage



|                                      | 2019     | 2020     | 2021      |
|--------------------------------------|----------|----------|-----------|
| Absolute Water Usage (gallons)       | 1,782,00 | 1,574,00 | 1,356,000 |
| Water Intensity<br>(gallons/manhour) | 1.714    | 1.897    | 1.940     |

### **CONTACT**

Craig Wardman Director of EHS, Lamons craig.wardman@lamons.com 7300 Airport Blvd. Houston, TX 77061 713-222-0284