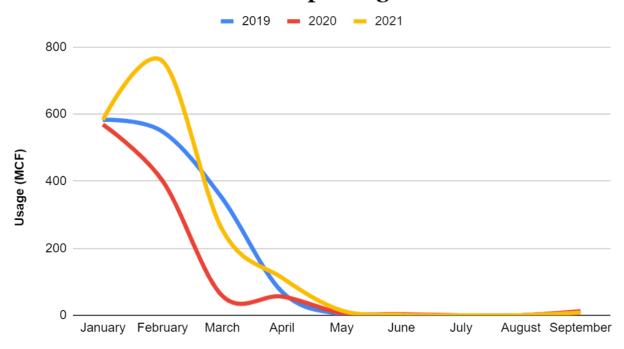

# GRI ENERGY DISCLOSURES NATURAL GAS

#### Jan - Sept Usage

|                            | 2019    | 2020    | 2021    |
|----------------------------|---------|---------|---------|
| Absolute NG Use (MCF)      | 2,966   | 2,267   | 1,731   |
| NG Intensity (MCF/manhour) | 0.00285 | 0.00273 | 0.00247 |
| DOE BDP (Benchmark=12)     | 14.83   | 11.335  | 8.655   |