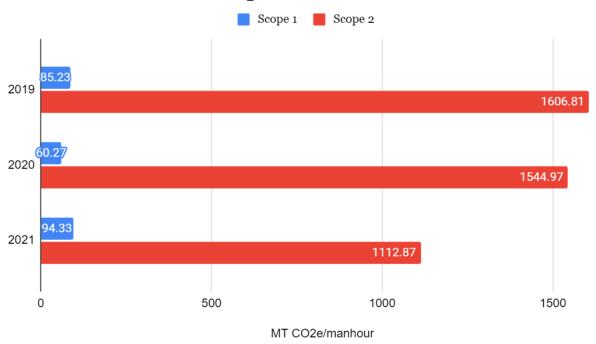

6   |
| GRI Water Disclosures:<br>Water Withdrawal    | 7   |

# GRI ENERGY DISCLOSURES NATURAL GAS

#### Jan - Sept Usage



|                            | 2019    | 2020    | 2021    |
|----------------------------|---------|---------|---------|
| Absolute NG Use (MCF)      | 2,966   | 2,267   | 1,731   |
| NG Intensity (MCF/manhour) | 0.00285 | 0.00273 | 0.00247 |
| DOE BDP (Benchmark=12)     | 14.83   | 11.335  | 8.655   |

## GRI ENERGY DISCLOSURES ELECTRICITY





|                          | 2019  | 2020  | 2021  |
|--------------------------|-------|-------|-------|
| Electricity Usage (MWhr) | 5,019 | 4,623 | 2,644 |



## GRI ENERGY DISCLOSURES ELECTRICITY

#### 2019/2020/2021 Usage vs. Benchmarks



## GRI GHG EMISSIONS DISCLOSURES SCOPE 1 & 2

#### **Jan-Sept GHG Emissions**



# GRI WATER DISCLOSURES WATER WITHDRAWAL

### Jan-Sept Usage



|                                      | 2019     | 2020     | 2021      |
|--------------------------------------|----------|----------|-----------|
| Absolute Water Usage (gallons)       | 1,782,00 | 1,574,00 | 1,356,000 |
| Water Intensity<br>(gallons/manhour) | 1.714    | 1.897    | 1.940     |

### **CONTACT**

Craig Wardman Director of EHS, Lamons craig.wardman@lamons.com 7300 Airport Blvd. Houston, TX 77061 713-222-0284