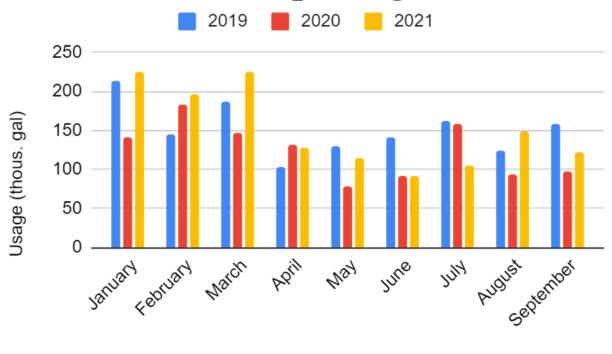

# GRI WATER DISCLOSURES WATER WITHDRAWAL

### Jan-Sept Usage

|                                      | 2019     | 2020     | 2021      |
|--------------------------------------|----------|----------|-----------|
| Absolute Water Usage (gallons)       | 1,782,00 | 1,574,00 | 1,356,000 |
| Water Intensity<br>(gallons/manhour) | 1.714    | 1.897    | 1.940     |